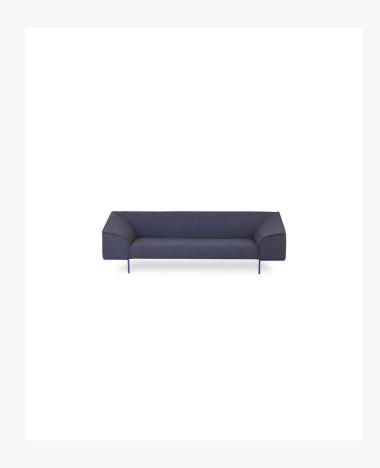

## SEAM SOFA

Designed by Böttcher & Kayser, Seam is characterised by a unifying line which draws the sofa's shape. The visible seams of the sofa are comparable to leaf veins and define its organic structure. The straight outside outlines come in and beautifully contradict the softness of the padded seat, armrests and backrest. The thin feet, made of a square section bended bar follow on from the seams, bringing lightness to the design. Seam is available in two, three or modular configurations and in Prostoria's large selection of fabrics as well as powdercoat colour options for the base. Seat height is 40cm and seat depth is 62cm.