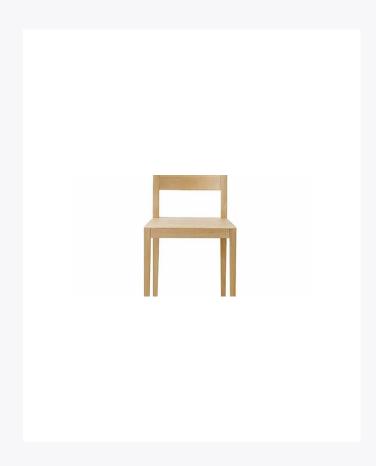

## SFIDA CHAIR

Designed by Odo Fioravanti for Pianca, the simple, yet elegant design of the Seida chair explores the concept of the wooden chair, taking it back to its primary meaning. Seida features a wealth of small details for a richer feel, giving it the air of a familiar object with a discrete presence. Made from solid ash, with the option of a matt lacquered open pore or wooden finish, Seida can be fitted with a seat upholstered in fabric, leather or synthetic leather from the Pianca collection.