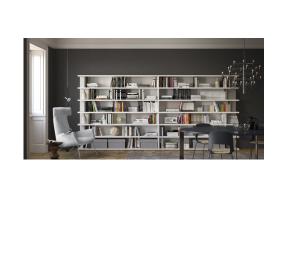

## SPAZIOTECA LIVING SYSTEM

Spazioteca goes far beyond the expectations of a bookcase. Whether wall-mounted or freestanding, its versatility makes it ideal for any environment. It is available with lacquered fronts, see-through sliding doors as well as combined with Spazio modules allowing for endless possibilities. Spazioteca provides storage with its own style.