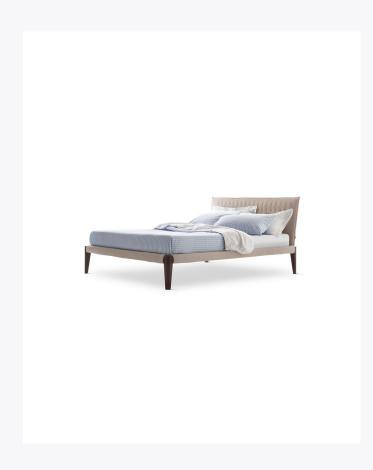

## SPILLO BED

The Spillo bed from Pianca is slimline and elegant, underscored by the extended stiletto-shaped legs. Refined in its modernity, versatile in its setting and matching coordinates, it is available both in the matt or high gloss lacquered versions as well as in the wood finish. Adding to Spillo's versatility, there is also the option to select covers for the headbord and bed frame in a selection of Pianca's fabrics. Available in Oueen and King sized beds.