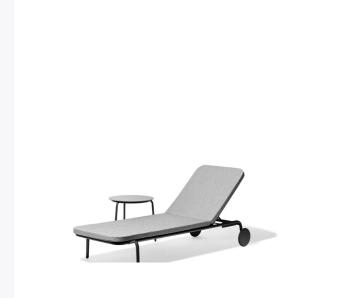

## STARLING RECLINER

Products from the Starling outdoor collection are characteristic by their precise monolithic lines from bent powder coated stainless steel. All welding as well as smooth connections of mesh to the frame are ingeniously hidden so that they are almost imperceptible. The subtle frame of all items from the Starling collection provides for a sense of lightness. Headrest available as an optional extra. Seat Cushion with Dryfeel foam included.

CATEGORY Outdoor MATERIALS Upholstered, Powder coated stainless steel PRICE RANGE \$5000 and over WARRANTY 5 years BRAND Todus DESIGNER Studio Segers LEAD TIME 16 weeks ASSEMBLY REQUIRE no

Contact us to learn more about this product and how it can be customised to suit your space and needs.