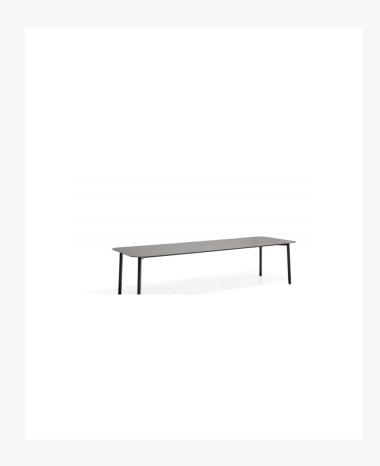

## STARLING TABLE

Studio Segers has designed a collection suitable for any occasion and which represents harmony of aesthetics and comfort. Precise monolithic lines in folded powder coated stainless steel. The Starling table is available in a range of size and finishes to suit your outdoor space.