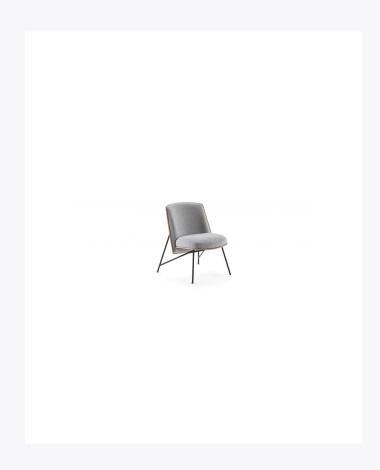

## TINKER EASY CHAIR

Designed by Grupa to be inviting, Tinker is conducive to comfortable sitting and relaxed work by a mid-high table. Its form highlights the plywood backrest and the seat shell, upholstered in fabric. The seat cushion is intentionally softer, accentuating the feeling of cosiness and luxury, also achieved through its overall ergonomics. The slim steel legs keep the base "afloat", and they are available in diverse coating finishes. Seat Height 44cm.