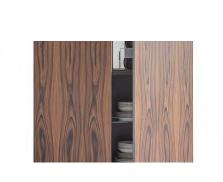

## TOSCA SIDEBOARD

The Tosca sideboard stands out for its compact forms, finishes and internal bar kit. The shape of the base has an elegant tapered look to it in lacquered finishes or metallic gold, bronze or titanium, while the doors protrude beyond the frame of the sideboard, creating an unexpected edge detail and providing an easy grip for opening, revealing a further contrast in materials between the exterior and interior finishes. Coordinating or contrasting, the surface finishes are available in Pianca's wide range of finishes, including wood and matt or gloss lacquered colours.