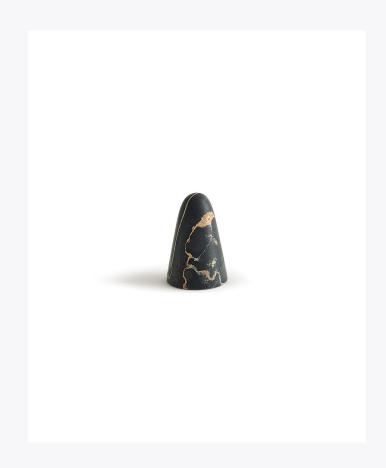

## TUTU MARBLE LID

Keep your drinks fresh in your Atipico jugs and bottles with elegance. The Tutu Lid gives a touch of luxury with its simple marble design. The Tutu is compatible with the Boccia Glass Bottle. Available in Portoro Marble and Arabescato Marble.

CATEGORY

Accessories

MATERIALS

Marble

PRICE RANGE

\$49, Under \$500

WARRANTY

BRANI