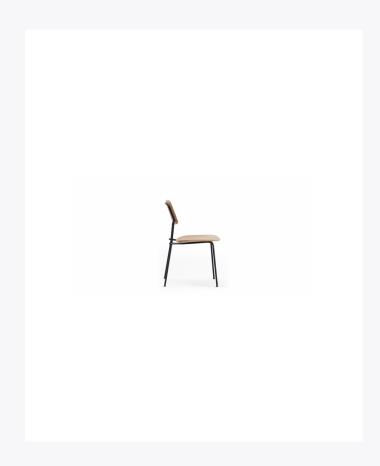

## UNSTRAIN CHAIR

Strain and Unstrain chairs are like twins in the Strain collection but convey their own typology. Their difference lies in the key family feature of inter-twisting leg junctions. While Strain retains the twist, which provides the necessary construction stiffness, Unstrain releases it, resulting in the contemporary interpretation of the 1950's universal chair, which is easily stackable. Sitting height 45cm.