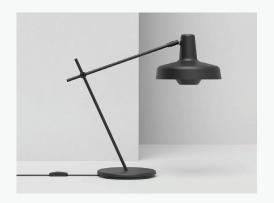

# PIANCA PIUMOTTO KIND BED

DIMENSIONS

FINISH

BRENDA 51C

CEILING ROSE Ø8.6, SHADE Ø22.8, CABLE 250

#### FINISH