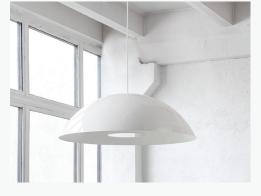

# JOT JOT CIRCLE OF LIGHT

#### DIMENSIONS

170X17X55

#### FINISH

BASE ø25; H 46 GLASS GLOBE ø19.7

#### FINISH

BLACK