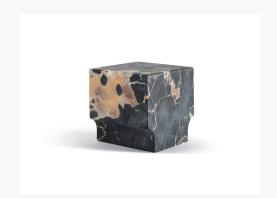

# ATIPICO ARCA CENTERPIECE

DIMENSIONS 40X22X3.5

FINISH

PORTORO

DIMENSIONS 11X11X11

FINISH

ATIPICO CLASSICO PAPERWEIGHT

DIMENSIONS

FINISH

ARABESCATO PORTORO

NEDRE FOSS VANNFALL JUG

DIMENSIONS 17.6X10X20

FINISH

GLASS

ATIPICO ANGOLO GLASS - SET 2

DIMENSIONS 8.5X8.5X7.7