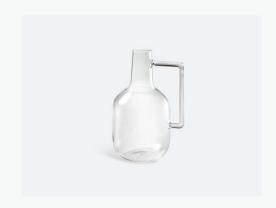

FINISH

ARABESCATO PORTORO

NEDRE FOSS VANNFALL JUG

DIMENSIONS 17.6X10X20

FINISH

GLASS

ATIPICO ANGOLO GLASS - SET 2

DIMENSIONS 8.5X8.5X7.7