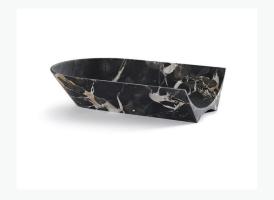

# ATIPICO ARCA CENTERPIECE

DIMENSIONS 30X17.5X6.5

FINISH

PORTORO

FINISH

ARABESCATO PORTORO

NEDRE FOSS VANNFALL JUG

DIMENSIONS 17.6X10X20

FINISH

GLASS

ATIPICO ANGOLO GLASS - SET 2

DIMENSIONS 8.5X8.5X7.7