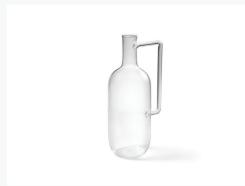

FINISH

ARABESCATO PORTORO

NEDRE FOSS VANNFALL JUG

DIMENSIONS 17.6X10X20

FINISH

GLASS

ATIPICO ANGOLO GLASS - SET 2

DIMENSIONS 8.5X8.5X7.7