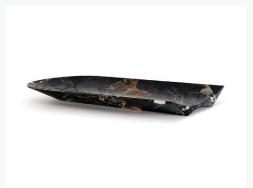

# ATIPICO ARCA CENTERPIECE

DIMENSIONS 30X17.5X6.5

FINISH

PORTORO

FINISH

ARABESCATO PORTORO

NEDRE FOSS VANNFALL JUG

DIMENSIONS 17.6X10X20

FINISH

GLASS

ATIPICO ANGOLO GLASS - SET 2

DIMENSIONS 8.5X8.5X7.7