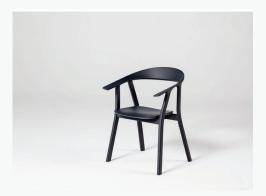

# PROSTORIA RHOMB CHAIR

DIMENSIONS

58X52X7

FINISH

BLACK OAK

DIMENSIONS

180X180X7!

FINISH