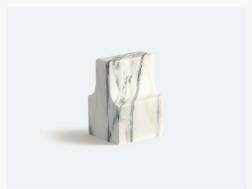

# ATIPICO ARCA CENTERPIECE

DIMENSIONS 40X22X3.5

FINISH

PORTORO

DIMENSIONS 11X11X11

FINISH

ATIPICO CLASSICO PAPERWEIGHT

DIMENSIONS

FINISH

ARABESCATO PORTORO

NEDRE FOSS VANNFALL JUG

DIMENSIONS 17.6X10X20

FINISH

GLASS

ATIPICO ANGOLO GLASS - SET 2

DIMENSIONS 8.5X8.5X7.7