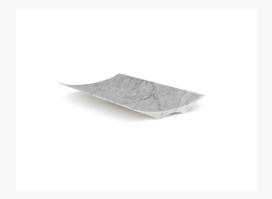

# ATIPICO ARCA CENTERPIECE

DIMENSIONS 40X22X3.5

FINISH

DIMENSIONS 40X17.5X4.5

FINISH

MARMO DI CARRARA

PORTORO

# ATIPICO ARCA CENTERPIECE

DIMENSIONS 40X22X3.5

FINISH

PORTORO

DIMENSIONS 11X11X11

FINISH

ATIPICO CLASSICO PAPERWEIGHT

DIMENSIONS