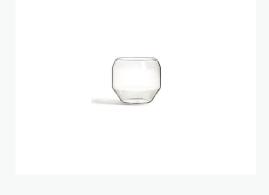

FINISH

ARABESCATO PORTORO

NEDRE FOSS VANNFALL JUG

DIMENSIONS 17.6X10X20

FINISH

GLASS

ATIPICO ANGOLO GLASS - SET 2

DIMENSIONS 8.5X8.5X7.7

FINISH

GLASS

31H

FINISH

GLASS

ATIPICO
BOCCIA BLOWN GLASS BOTTLE MED

DIMENSIONS

25H