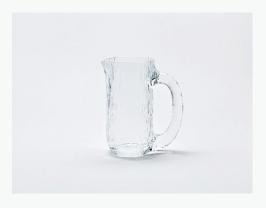

FINISH

ARABESCATO PORTORO

NEDRE FOSS VANNFALL JUG

DIMENSIONS 17.6X10X20

FINISH

GLASS

ATIPICO ANGOLO GLASS - SET 2

DIMENSIONS 8.5X8.5X7.7