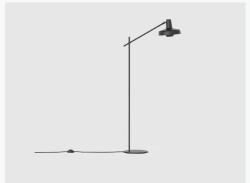

# GRUPA ARIGATO FLOOR LAMP

#### DIMENSIONS

BASE Ø25, BASE ARM 110, SHADE ARM 42, SHADE Ø22.8

### FINISH

WHITE