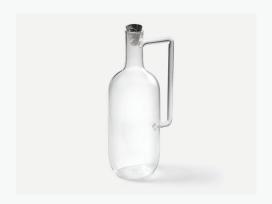

FINISH

ARABESCATO PORTORO

NEDRE FOSS VANNFALL JUG

DIMENSIONS 17.6X10X20

FINISH

GLASS

ATIPICO ANGOLO GLASS - SET 2

DIMENSIONS 8.5X8.5X7.7