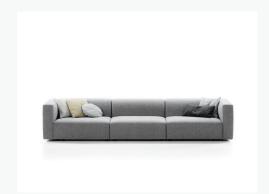

. Ex-display items may have some minor signs of wear and have been discounted accordingly. No returns or refunds on ex-display products, any signs of wear will be identified prior to purchase. Standard Terms & Conditions apply.

collective-au.com/terms-conditions





# Collective represent a carefully curated group of local and international designers.

Adea FINLAND

Atipico ITALY

COR GERMANY

Edizioni ITALY

Grupa CROATIA

Montis NETHERLANDS

Nedre Foss NORWAY

Pianca ITALY

Prostoria CROATIA

Todus CZECH REPUBLIC

collective-au.com/brands

## CONTENTS

| Accessories       | 9 |
|-------------------|---|
| Beds              | 6 |
| Bedroom Storage   | 6 |
| Chairs & Stools   | 5 |
| Lighting          | 7 |
| Occasional Tables | 6 |
| Sofas             | 5 |
| Tahlas            | 5 |







343X100X70

FINISH



GORDON 98/2 (300)



# PROSTORIA MATCH L SOFA

DIMENSIONS

343X90X70

FINISH



TUNDRA 21 (300)

## PROMOTION FLOORSTOCK



# PROSTORIA RHOMB CHAIR

DIMENSIONS

58X52X7

FINISH



BLACK OAK



DIMENSIONS

180X180X7!

FINISH



LIGHT OAK









PIANCA ICARO COFFEE TABLE

DIMENSIONS

FINISH



GIOA DI CARRARA (MATT)



LAVAGNA MATT-LACQUER

PIANCA MONO COFFEE TABLE

DIMENSIONS

FINISH



LACQUER



NEBBIA MATT- LAVAGNA MATT-LACQUER

# PIANCA DEDALO 2-DRAWER

DIMENSIONS 44X44X50

FINISH



ROVERE

# PIANCA PIUMOTTO KIND BED

DIMENSIONS

FINISH



BRENDA 51C





CEILING ROSE Ø8.6, SHADE Ø22.8, CABLE 250

#### FINISH





# GRUPA ARIGATO FLOOR LAMP

#### DIMENSIONS

BASE Ø25, BASE ARM 110, SHADE ARM 42, SHADE Ø22.8

### FINISH



WHITE



# GRUPA ARIGATO TABLE LAMP