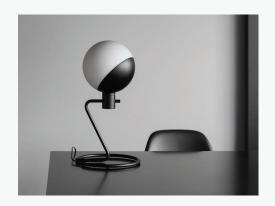

# GRUPA BALUNA FLOOR LAMP

#### DIMENSIONS

BASE Ø37; H 140 GLASS GLOBE Ø19.7

#### FINISH

BLACK