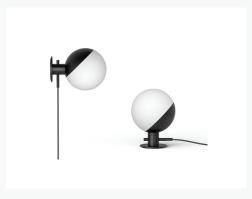

# GRUPA BALUNA TABLE / WALL

#### DIMENSIONS

BASE Ø12; H/L 26 GLASS GLOBE Ø19.7

#### FINISH

BLACK