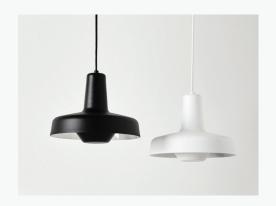

# JOT JOT CIRCLE OF LIGHT

#### DIMENSIONS

170X17X55

#### FINISH

BASE ø25; H 46 GLASS GLOBE ø19.7

#### FINISH

BLACK