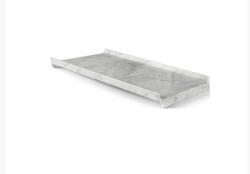

# ATIPICO ARCA CENTERPIECE

DIMENSIONS 40X22X3.5

FINISH

DIMENSIONS 40X17.5X4.5

FINISH

MARMO DI CARRARA

PORTORO

# ATIPICO ARCA CENTERPIECE

DIMENSIONS 40X22X3.5

FINISH

PORTORO

DIMENSIONS 11X11X11

FINISH

ATIPICO CLASSICO PAPERWEIGHT

DIMENSIONS