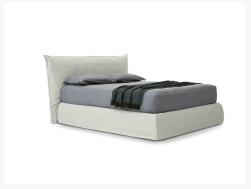

# PIANCA PIUMOTTO KIND BED

DIMENSIONS

FINISH

BRENDA 51C

CEILING ROSE Ø8.6, SHADE Ø22.8, CABLE 250