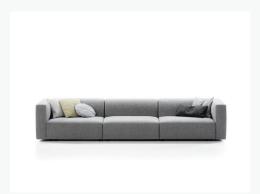

of wear and have been discounted accordingly. No returns or refunds on ex-display products, any signs of wear will be identified prior to purchase. Standard Terms & Conditions apply.

collective-au.com/terms-conditions





# Collective represent a carefully curated group of local and international designers.

Adea FINLAND

Atipico ITALY

COR GERMANY

Edizioni ITALY

Grupa CROATIA

Montis NETHERLANDS

Nedre Foss NORWAY

Pianca ITALY

Prostoria CROATIA

Todus CZECH REPUBLIC

collective-au.com/brands

## CONTENTS

| Accessories       | 9 |
|-------------------|---|
| Beds              | 6 |
| Bedroom Storage   | 6 |
| Chairs & Stools   | 5 |
| Lighting          | 7 |
| Occasional Tables | 6 |
| Sofas             | 5 |
| Tahlas            | 5 |







343X100X70

FINISH



GORDON 98/2 (300)



# PROSTORIA MATCH L SOFA

DIMENSIONS

343X90X70

FINISH



TUNDRA 21 (300)

## PROMOTION FLOORSTOCK



# PROSTORIA RHOMB CHAIR

DIMENSIONS

58X52X7

FINISH



BLACK OAK



DIMENSIONS

180X180X7!

FINISH



LIGHT OAK









PIANCA ICARO COFFEE TABLE

DIMENSIONS

FINISH



GIOA DI CARRARA (MATT)



LAVAGNA MATT-LACQUER

PIANCA MONO COFFEE TABLE

DIMENSIONS

FINISH



LACQUER



NEBBIA MATT- LAVAGNA MATT-LACQUER

# PIANCA DEDALO 2-DRAWER

DIMENSIONS 44X44X50

FINISH



ROVERE

# PIANCA PIUMOTTO KIND BED

DIMENSIONS

FINISH



BRENDA 51C





CEILING ROSE Ø8.6, SHADE Ø22.8, CABLE 250

#### FINISH





# GRUPA ARIGATO FLOOR LAMP

#### DIMENSIONS

BASE Ø25, BASE ARM 110, SHADE ARM 42, SHADE Ø22.8

### FINISH



WHITE



# GRUPA ARIGATO TABLE LAMP

#### DIMENSIONS

BASE Ø20, BASE ARM 35, SHAD